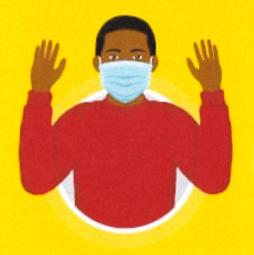

Please see the attached guidance regarding how to safely put on and remove a mask correctly.

Mrs V Rose

Principal

### How to remove a face mask properly

Thoroughly wash your hands before and after touching your mask.

Avoid touching the front of the mask. Only touch the ear loops.

Hold both of the ear loops, gently lift and remove the mask.