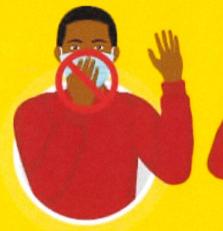

Please see the attached guidance regarding how to safely put on and remove a mask correctly.

Mrs V Rose

Principal

### How to remove a face mask properly

Thoroughly wash your hands before and after touching your mask.

Avoid touching the front of the mask. Only touch the ear loops.

Hold both of the ear loops, gently lift and remove the mask.