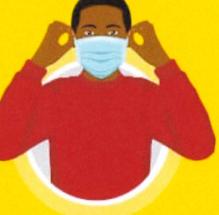

Please see the attached guidance regarding how to safely put on and remove a mask correctly.

Mrs V Rose

Principal

## How to put a face mask on properly

Hold the mask by the ear loops and place a loop around each ear. Mould or pinch the stiff edge to the shape of your nose. Pull the bottom of the mask over your mouth and chin.