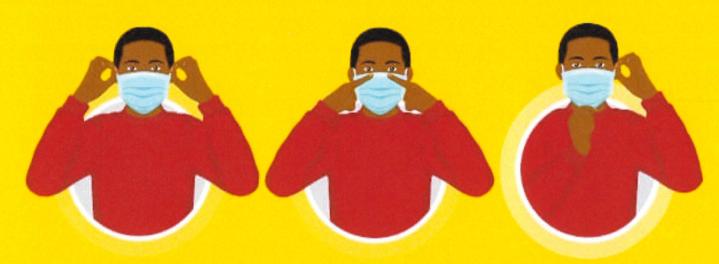

Please see the attached guidance regarding how to safely put on and remove a mask correctly.

Mrs V Rose

Principal

## How to put a face mask on properly

Hold the mask by the ear loops and place a loop around each ear. Mould or pinch the stiff edge to the shape of your nose. Pull the bottom of the mask over your mouth and chin.